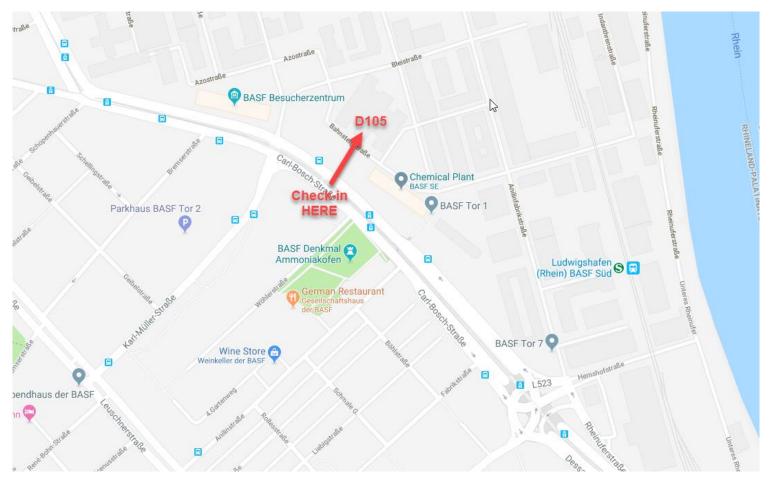

# How to get to BASF?

https://www.google.de/maps/@49.4950488,8.4330135,16.54z

### **Relevant Locations**

- 1. Check-in at Site Security in D105
- 2. BASF Visitor Center
- 3. Lunch in D105
- 4. Workshops: tbd