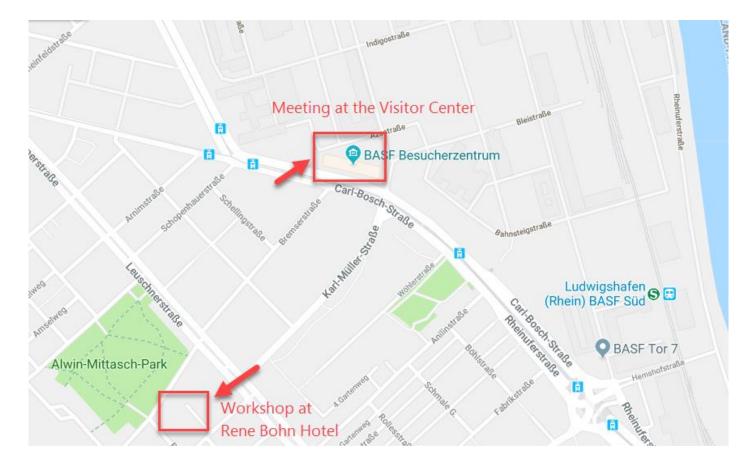

### How to get to BASF?

https://www.google.de/maps/@49.4961885,8.428364,17z

#### **Relevant Locations**

- 1. Meeting Point: BASF Visitor Center
- 2. Lunch at Rene-Bohn-Hotel
- 3. Workshops at Rene-Bohn-Hotel